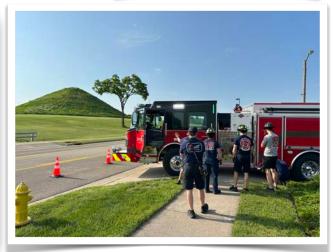

## Operational Updates

Crews updated the cribbing inventory for the fire apparatus and added additional pieces to each apparatus to be used for stabilization.

**May 19-25th**, Gator 53 was utilized by the City of Dayton for the NATO Assembly.