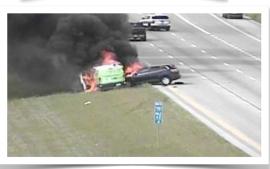

#### **Notable Incidents**

**May 4th,** Crews responded to a MVC on the I675 NB Ramp towards I75 SB. Crews extricated one person from the vehicle.

**May 7th**, E55 responded to multiple vehicles on fire on Crew Circle.

**May 11th**, E51 and BC50 responded mutual aid to Franklin on a Structure Fire.

**May 13th,** Crews responded to a MVC on I75 NB. Multiple vehicles were on fire and removals were made from the scene.

**May 18th**, E52 responded to a Vehicle Fire on Lyons Rd near Springboro Pike.