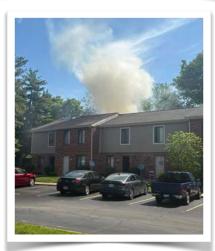

#### **Notable Incidents**

**May 4th,** Crews responded to a MVC on the I675 NB Ramp towards I75 SB. Crews extricated one person from the vehicle.

**May 7th**, E55 responded to multiple vehicles on fire on Crew Circle.