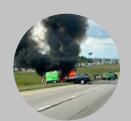

#### **Notable Incidents**

**May 4th,** Crews responded to a MVC on the I675 NB Ramp towards I75 SB. Crews extricated one person from the vehicle.

**May 7th**, E55 responded to multiple vehicles on fire on Crew Circle.

**May 11th**, E51 and BC50 responded mutual aid to Franklin on a Structure Fire.

**May 13th,** Crews responded to a MVC on I75 NB. Multiple vehicles were on fire and removals were made from the scene.

**May 18th**, E52 responded to a Vehicle Fire on Lyons Rd near Springboro Pike.