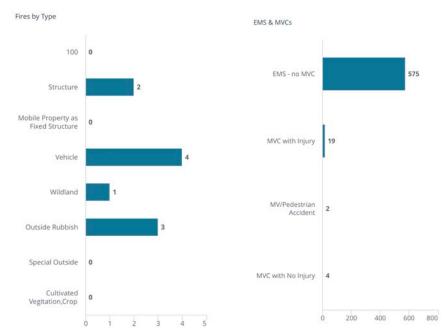

#### **Notable Incidents**

**May 4th,** Crews responded to a MVC on the I675 NB Ramp towards I75 SB. Crews extricated one person from the vehicle.

**May 7th**, E55 responded to multiple vehicles on fire on Crew Circle.

**May 11th**, E51 and BC50 responded mutual aid to Franklin on a Structure Fire.

**May 13th,** Crews responded to a MVC on I75 NB. Multiple vehicles were on fire and removals were made from the scene.

**May 18th**, E52 responded to a Vehicle Fire on Lyons Rd near Springboro Pike.

## Responses

Total Incidents & Exposures

EMS/Fire Incident Breakdown

Number of Incidents 851

|       | MVFD ANNUAL RESPONSE SUMMARY |     |     |     |       |         |         |       |      |     |     |      |        |  |
|-------|------------------------------|-----|-----|-----|-------|---------|---------|-------|------|-----|-----|------|--------|--|
|       | Jan                          | Feb | Mar | Apr | May   | Jun     | Jul     | Aug   | Sep  | Oct | Nov | Dec  | Y.T.D. |  |
| Fire  | 314                          | 281 | 316 | 314 | 272   |         | 5       |       |      |     | 4   |      | 1497   |  |
| EMS   | 615                          | 611 | 611 | 629 | 579   |         |         |       |      | 5). |     |      | 3025   |  |
| Total | 929                          | 892 | 917 | 943 | 851   |         |         |       |      |     |     |      | 4522   |  |
|       |                              |     |     | MO  | NTHLY | RESPONS | SE TOTA | LSBYY | EAR  |     |     |      |        |  |
| 2018  | 794                          | 654 | 685 | 647 | 740   | 755     | 685     | 766   | 672  | 699 | 653 | 717  | 8467   |  |
| 2019  | 727                          | 704 | 727 | 741 | 771   | 755     | 754     | 785   | 783  | 789 | 733 | 768  | 9037   |  |
| 2020  | 763                          | 742 | 753 | 625 | 732   | 814     | 796     | 794   | 746  | 849 | 853 | 806  | 9273   |  |
| 2021  | 838                          | 718 | 779 | 817 | 900   | 791     | 831     | 912   | 856  | 807 | 802 | 895  | 9946   |  |
| 2022  | 913                          | 688 | 795 | 785 | 836   | 894     | 924     | 914   | 763  | 868 | 909 | 1027 | 10,316 |  |
| 2023  | 849                          | 771 | 885 | 803 | 914   | 954     | 912     | 921   | 972  | 932 | 823 | 879  | 10,615 |  |
| 2024  | 946                          | 820 | 925 | 868 | 835   | 863     | 901     | 859   | 1014 | 972 | 836 | 956  | 10,836 |  |
| 2025  | 929                          | 892 | 917 | 943 | 851   |         |         |       |      |     |     |      | 4522   |  |