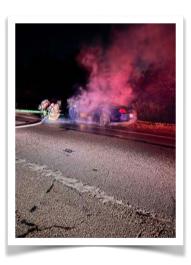

#### **Notable Incidents**

**May 4th,** Crews responded to a MVC on the I675 NB Ramp towards I75 SB. Crews extricated one person from the vehicle.

**May 7th**, E55 responded to multiple vehicles on fire on Crew Circle.

**May 11th**, E51 and BC50 responded mutual aid to Franklin on a Structure Fire.

**May 13th,** Crews responded to a MVC on I75 NB. Multiple vehicles were on fire and removals were made from the scene.

**May 18th**, E52 responded to a Vehicle Fire on Lyons Rd near Springboro Pike.