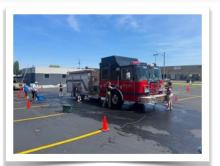

**Fire Protection Systems: 1** 

**Burn Permits: 2** 

Zoning: 1

**Tent Inspections: 1** 

May 10th, E53 attended the Miamisburg High School Color Guard Car Wash

May 16-18th, Crews were on standby at Springfest at Riverfront Park