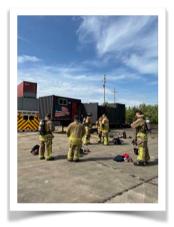

## **Training**

May 6-8th, Crews trained with the Ohio Fire Academy's Flashover Simulator.

May 12-14th, Crews trained on Pump Operations and Hands On Scenarios.

TOTAL TRAINING
HOURS TO DATE FOR
2025
6133