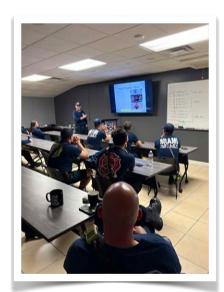

## **Training**

May 6-8th, Crews trained with the Ohio Fire Academy's Flashover Simulator.

May 12-14th, Crews trained on Pump Operations and Hands On Scenarios.

TOTAL TRAINING
HOURS TO DATE FOR
2025
6133