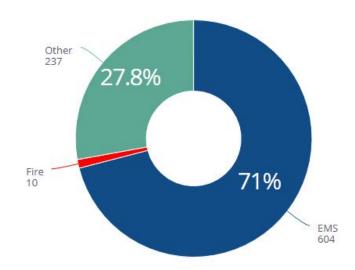

## Responses

Total Incidents & Exposures

EMS/Fire Incident Breakdown

Number of Incidents 851

|       | MVFD ANNUAL RESPONSE SUMMARY |     |     |     |       |         |         |       |      |     |     |      |        |  |
|-------|------------------------------|-----|-----|-----|-------|---------|---------|-------|------|-----|-----|------|--------|--|
|       | Jan                          | Feb | Mar | Apr | May   | Jun     | Jul     | Aug   | Sep  | Oct | Nov | Dec  | Y.T.D. |  |
| Fire  | 314                          | 281 | 316 | 314 | 272   |         | 5       |       |      |     | 4   |      | 1497   |  |
| EMS   | 615                          | 611 | 611 | 629 | 579   |         |         |       |      | 5). |     |      | 3025   |  |
| Total | 929                          | 892 | 917 | 943 | 851   |         |         |       |      |     |     |      | 4522   |  |
|       |                              |     |     | MO  | NTHLY | RESPONS | SE TOTA | LSBYY | EAR  |     |     |      |        |  |
| 2018  | 794                          | 654 | 685 | 647 | 740   | 755     | 685     | 766   | 672  | 699 | 653 | 717  | 8467   |  |
| 2019  | 727                          | 704 | 727 | 741 | 771   | 755     | 754     | 785   | 783  | 789 | 733 | 768  | 9037   |  |
| 2020  | 763                          | 742 | 753 | 625 | 732   | 814     | 796     | 794   | 746  | 849 | 853 | 806  | 9273   |  |
| 2021  | 838                          | 718 | 779 | 817 | 900   | 791     | 831     | 912   | 856  | 807 | 802 | 895  | 9946   |  |
| 2022  | 913                          | 688 | 795 | 785 | 836   | 894     | 924     | 914   | 763  | 868 | 909 | 1027 | 10,316 |  |
| 2023  | 849                          | 771 | 885 | 803 | 914   | 954     | 912     | 921   | 972  | 932 | 823 | 879  | 10,615 |  |
| 2024  | 946                          | 820 | 925 | 868 | 835   | 863     | 901     | 859   | 1014 | 972 | 836 | 956  | 10,836 |  |
| 2025  | 929                          | 892 | 917 | 943 | 851   |         |         |       |      |     |     |      | 4522   |  |