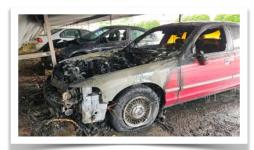

#### **Notable Incidents**

**May 4th,** Crews responded to a MVC on the I675 NB Ramp towards I75 SB. Crews extricated one person from the vehicle.

**May 7th**, E55 responded to multiple vehicles on fire on Crew Circle.

**May 11th**, E51 and BC50 responded mutual aid to Franklin on a Structure Fire.

**May 13th,** Crews responded to a MVC on I75 NB. Multiple vehicles were on fire and removals were made from the scene.

**May 18th**, E52 responded to a Vehicle Fire on Lyons Rd near Springboro Pike.