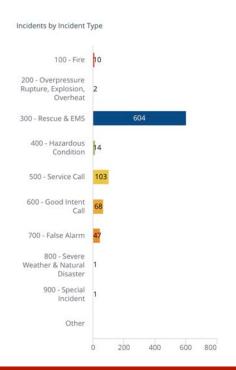

## Responses

Total Incidents & Exposures

EMS/Fire Incident Breakdown

Number of Incidents 851

|       | MVFD ANNUAL RESPONSE SUMMARY |     |     |     |       |         |         |       |      |     |     |      |        |  |
|-------|------------------------------|-----|-----|-----|-------|---------|---------|-------|------|-----|-----|------|--------|--|
|       | Jan                          | Feb | Mar | Apr | May   | Jun     | Jul     | Aug   | Sep  | Oct | Nov | Dec  | Y.T.D. |  |
| Fire  | 314                          | 281 | 316 | 314 | 272   |         | 5       |       |      |     | 4   |      | 1497   |  |
| EMS   | 615                          | 611 | 611 | 629 | 579   |         |         |       |      | 5). |     |      | 3025   |  |
| Total | 929                          | 892 | 917 | 943 | 851   |         |         |       |      |     |     |      | 4522   |  |
|       |                              |     |     | MO  | NTHLY | RESPONS | SE TOTA | LSBYY | EAR  |     |     |      |        |  |
| 2018  | 794                          | 654 | 685 | 647 | 740   | 755     | 685     | 766   | 672  | 699 | 653 | 717  | 8467   |  |
| 2019  | 727                          | 704 | 727 | 741 | 771   | 755     | 754     | 785   | 783  | 789 | 733 | 768  | 9037   |  |
| 2020  | 763                          | 742 | 753 | 625 | 732   | 814     | 796     | 794   | 746  | 849 | 853 | 806  | 9273   |  |
| 2021  | 838                          | 718 | 779 | 817 | 900   | 791     | 831     | 912   | 856  | 807 | 802 | 895  | 9946   |  |
| 2022  | 913                          | 688 | 795 | 785 | 836   | 894     | 924     | 914   | 763  | 868 | 909 | 1027 | 10,316 |  |
| 2023  | 849                          | 771 | 885 | 803 | 914   | 954     | 912     | 921   | 972  | 932 | 823 | 879  | 10,615 |  |
| 2024  | 946                          | 820 | 925 | 868 | 835   | 863     | 901     | 859   | 1014 | 972 | 836 | 956  | 10,836 |  |
| 2025  | 929                          | 892 | 917 | 943 | 851   |         |         |       |      |     |     |      | 4522   |  |