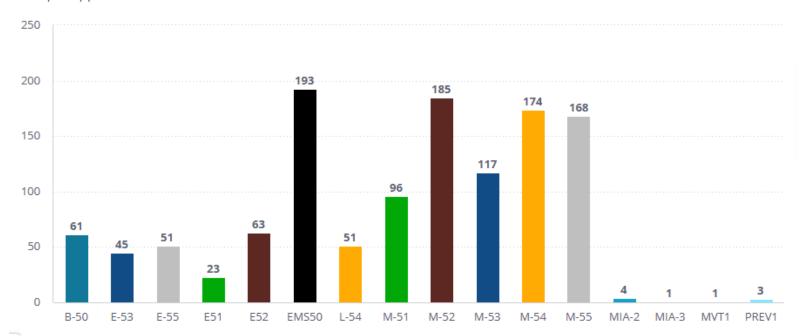

#### Calls per Apparatus

|                            |     |     | Mutual A | id Receiv | ved Incid | lent Cou | nt by Mo | nth 2025 | i    |     |     |     |       |
|----------------------------|-----|-----|----------|-----------|-----------|----------|----------|----------|------|-----|-----|-----|-------|
| Department                 | Jan | Feb | March    | April     | May       | June     | July     | Aug      | Sept | Oct | Nov | Dec | Total |
| <b>Washington Twp Fire</b> | 2   | 3   | 1        | 2         | 2         |          |          |          |      |     |     |     | 10    |
| Washington Twp EMS         | 1   |     |          |           | 1         |          |          |          |      |     |     |     | 1     |
| West Carrolton Fire        | 1   | 4   | 4        | 2         |           |          |          |          |      |     |     |     | 11    |
| West Carrolton EMS         |     |     | 1        | 2         |           |          |          |          |      |     |     |     | 3     |
| Moraine Fire               | 2   | 3   |          | 1         |           |          |          |          |      |     |     |     | 6     |
| Moraine EMS                |     |     | 1        | 2         |           |          |          |          |      |     |     |     | 3     |
| Jefferson Twp Fire         |     |     |          |           |           |          |          |          |      |     |     |     | 0     |
| Jefferson Twp EMS          |     |     |          |           |           |          |          |          |      |     |     |     | 0     |
| Germantown Fire            |     |     |          |           |           |          |          |          |      |     |     |     | 0     |
| Germantown EMS             |     |     |          | 1         | 1         |          |          |          |      |     |     |     | 2     |
| Franklin Fire              | 1   | 2   |          |           |           |          |          |          |      |     |     |     | 3     |
| Franklin EMS               |     |     |          |           |           |          |          |          |      |     |     |     | 0     |
| Clearcreek Fire            | 1   | 1   |          |           |           |          |          |          |      |     |     |     | 2     |
| Clearcreek EMS             |     |     | 1        |           | 1         |          |          |          |      |     |     |     | 2     |
| Franklin Twp Fire          |     |     |          |           |           |          |          |          |      |     |     |     | 0     |
| Franklin Twp EMS           |     |     |          |           |           |          |          |          |      |     |     |     | 0     |
| Carlisle Fire              |     |     |          | 1         |           |          |          |          |      |     |     |     | 1     |
| Carlisle EMS               |     |     |          |           |           |          |          |          |      |     |     |     | 0     |
| Farmersville Fire          | 1   |     |          |           |           |          |          |          |      |     |     |     | 0     |
| Farmersville EMS           |     |     |          |           |           |          |          |          |      |     |     |     | 0     |
| Kettering Fire             |     |     |          |           |           |          |          |          |      |     |     |     | 0     |
| Kettering EMS              |     |     |          |           |           |          |          |          |      |     |     |     | 0     |
| Dayton Fire                | 1   |     |          |           |           |          |          |          | I    |     |     |     | 0     |
| Dayton EMS                 |     |     |          |           |           |          |          |          |      |     |     |     | 0     |
| Total Fire Received        | 7   | 13  | 5        | 6         | 2         | 0        | 0        | 0        | 0    | 0   | 0   | 0   | 33    |
| Total EMS Received         | 0   | 0   | 3        | 5         | 3         | 0        | 0        | 0        | 0    | 0   | 0   | 0   | 11    |
| Total Given                | 7   | 13  | 8        | 11        | 5         | 0        | 0        | 0        | 0    | 0   | 0   | 0   | 44    |