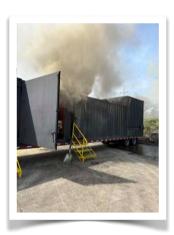

## **Training**

May 6-8th, Crews trained with the Ohio Fire Academy's Flashover Simulator.

May 12-14th, Crews trained on Pump Operations and Hands On Scenarios.

TOTAL TRAINING
HOURS TO DATE FOR
2025
6133